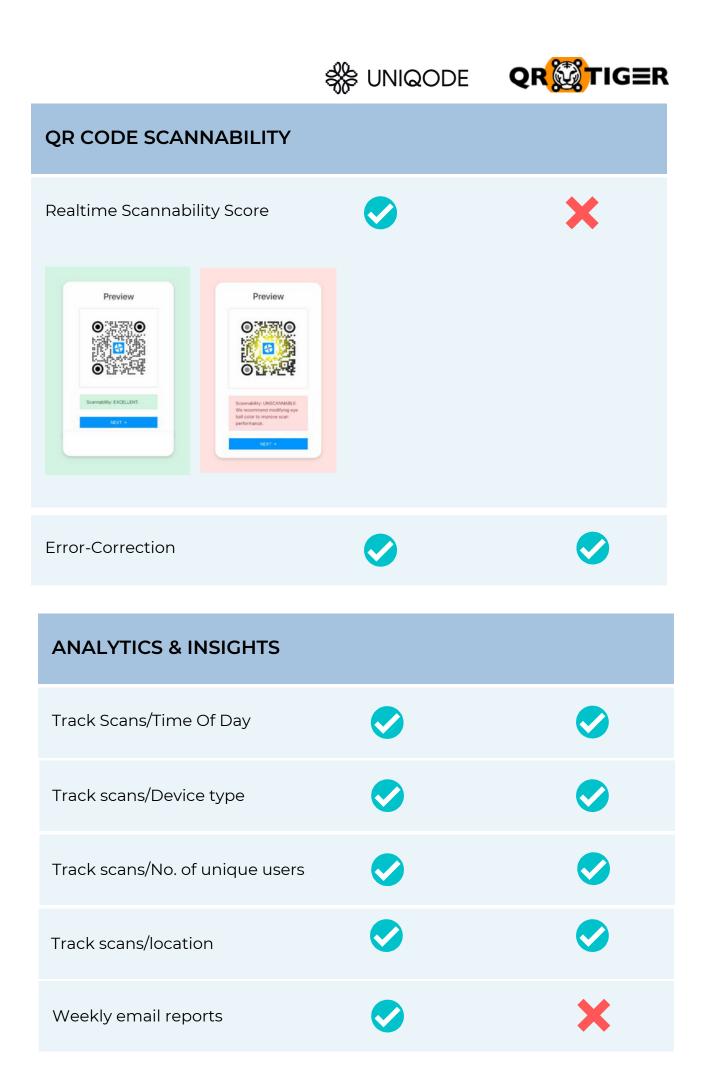

# **The Essentials**

|                                      | s∰ UNIQODE | QR <mark></mark> ∰TIG≡R |
|--------------------------------------|------------|-------------------------|
| STATIC/DYNAMIC QR COD                | DES        |                         |
| Static QR Codes                      |            |                         |
| Dynamic QR Codes                     |            |                         |
| QR CODE CUSTOMIZATIO                 | NS         |                         |
| Customizable mobile landing<br>pages |            |                         |
| Multi-link QR Code                   |            |                         |
| Restaurant menu                      |            |                         |
| Dynamic forms                        |            | ×                       |
| Coupon Code QR Code                  |            | ×                       |
| Business Page QR Code                |            | ×                       |
| Facebook QR Code                     |            | ×                       |