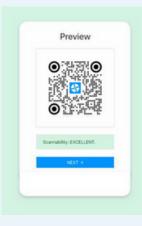

### **QR CODE SCANNABILITY**

Realtime Scannability Score

**Error-Correction** 