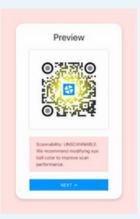

### **QR CODE SCANNABILITY**

Realtime Scannability Score

**Error-Correction** 